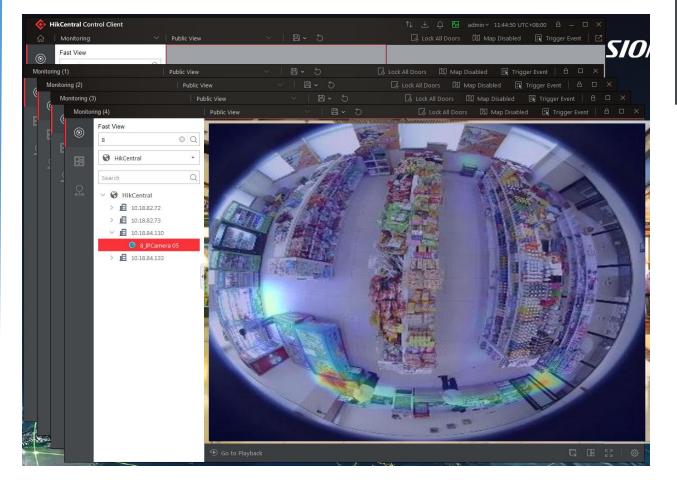

### ☐ Fisheye View and Target Tracking

- Enter the fisheye camera ID in the Fast View field to start live view or playback
- Use the joystick of DS-1005KI keyboard to operate PTZ control in the fisheye view mode or track the moving target in the image

#### □ Camera ID Configurable

- Auto assignment of camera IDs in batch
- Camera ID editable