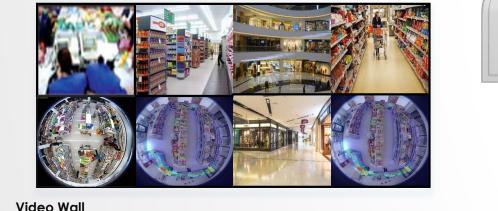

#### ■ 8 Monitors Switch Display

- Up to 8 screens can be displayed (1 main + 7 Aux)
- Enter the shortcut PC key (F2-F8 and F11 default) to switch the corresponding monitor to the top