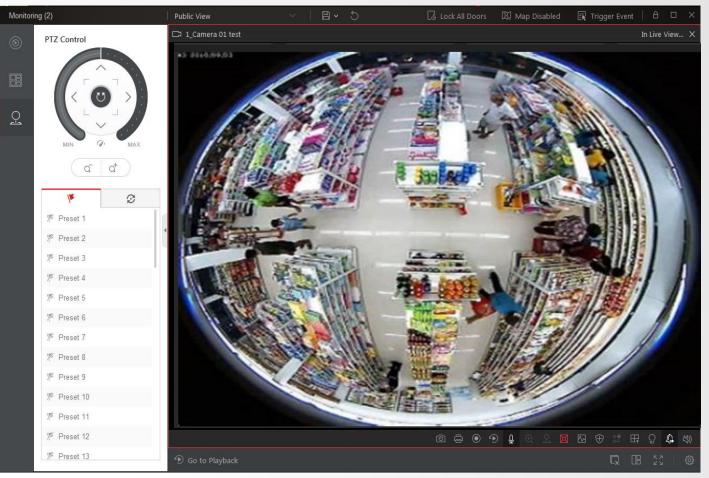

### ☐ Fisheye View and Target Tracking

- Enter the fisheye camera ID in the Fast View field to start live view or playback
- Use the joystick of DS-1005KI keyboard to operate PTZ control in the fisheye view mode or track the moving target in the image

#### □ Camera ID Configurable

- Auto assignment of camera IDs in batch
- Camera ID editable

#### ■ 8 Monitors Switch Display

- Up to 8 screens can be displayed (1 main + 7 Aux)
- Enter the shortcut PC key (F2-F8 and F11 default) to switch the corresponding monitor to the top