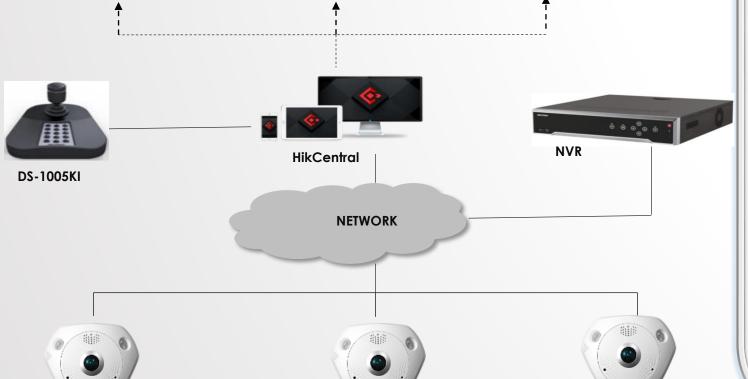

# Solution Architecture Benefits

Fisheye Camera

Fisheye Camera

### Provide high-definition and wide video surveillance to secure the whole shopping mall

- Quickly track suspicious target in the monitoring area to reduce thefts and criminal behaviors
- Easy and convenient device operation enables in-time response measures when alarm events or exceptions occur
- Reduce costs without need of decoders

### 2 DS-1005KI USB Keyboard

- Power supply and communication by USB interface directly
- ■3D PTZ control and 2 joystick control buttons
- Up to 15 programmable buttons
- Compatible with various client software and platform software

### 3 HikCentral Management Software

- Central management of devices
- Live view and playback
- Powerful shortcuts functions
- Up to 8 monitors can be connected for panel operation
- Health status monitoring